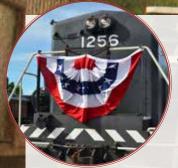

# STARS \*\*\* STRIPES SPECIAL

July 1-2, 2017

Lelebrating Freedom at North Freedom

Celebrate America aboard the trains that helped build the nation. The train will be specially decorated for the occasion. Active duty, retired, or reserve military personnel ride free in coach class all weekend.