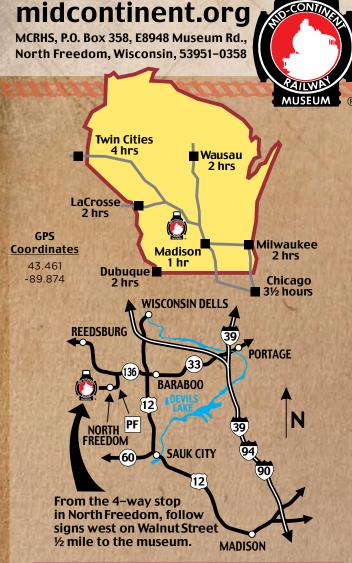

A 55-minute, round-trip in 1900-era train cars

Railroad displays and restored equipment

Our gift shop in a restored railway depot built in 1894

608-522-4261 or 800-930-1385 midcontinent.org

15 mins. from Baraboo/Devil's Lake State Park

30 mins. from Wisconsin Dells

NORTH FREEDOM, WISCONSIN