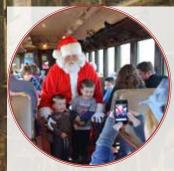

#### SANTA EXPRESS<sup>M</sup>

Nov. 25-26, 2017

Irain Rides with Old Saint Nick

Celebrate the holiday season in a uniquely festive way aboard the 24<sup>th</sup> annual Santa Express. Santa will visit as you take in the spirit of Christmas past on our early 1900s adventure. All cars are kept comfortably warm using the over century-old tradition of steam heating or coal-fired stoves, just like at the North Pole.