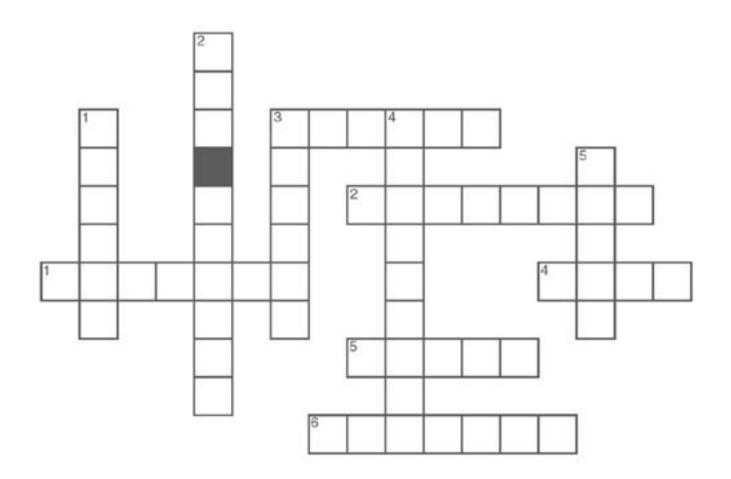

## ACROSS

- 1. Last car on freight train.
- 2. He runs the locomotive.
- 3. The train travels down the \_\_\_\_\_.
- 4. Steam locomotives burn this.
- 5. What water turns into when it boils.
- 6. He shovels the coal into the firebox.

## DOWN

- 1. The engineer uses this to oil his engine.
- 2. The conductor shouts this when ready to go
- 3. The conductor punches your \_\_\_\_\_.
- 4. He's the boss of the train.
- 5. It's the building where you buy your ticket.

|                          | 6. Fireman                   |
|--------------------------|------------------------------|
| 5. Depot                 | 5. Steam                     |
| 4. Condeutor             | 4. Coal                      |
| <ol><li>Ticket</li></ol> | <ol><li>Tracks</li></ol>     |
| 2. All Aboard            | <ol> <li>Engineer</li> </ol> |
| l. Oilcan                | <ol> <li>Caboose</li> </ol>  |
| DOWN                     | ACROSS                       |